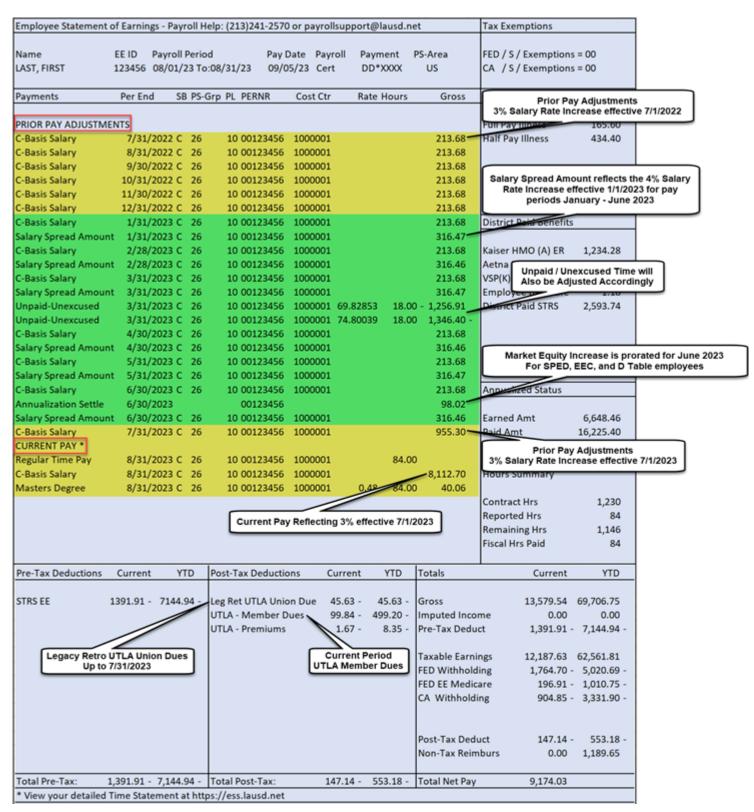

#### **ATTACHMENT 2**

Salaried Employee's with MEI Paystub Sample: (Example; SPED Teachers, EEC, School Nurses, Special Services)

- The following shall receive Market Equity Increase (MEI):
  - School Nurse and Nurse Practitioner shall receive \$20,000 effective January 1,
     2023, added prior to the percentage rate increase effective January 1, 2023
  - C- Basis Special Education Teachers shall receive \$2,500 effective June 1,
     2023. Other Basis shall be prorated accordingly.
  - A- Basis Early Education Teachers shall receive \$1,500 effective June 1, 2023.
     Other Basis shall be prorated accordingly.
  - Employees with C-Basis assignment in the D table except Nurse Practitioner shall receive \$3,000 effective June 1, 2023. Other Basis shall be prorated accordingly.

### 4. How will the retroactive salary adjustments be reflected on my paycheck?

- The retroactive salary payment will be reflected in the "Prior Pay Adjustments" section of your paycheck
- Sample hourly and salaried check stubs are included on pages 5 − 8.
  - Salaried employees will see the difference in pay for each month labelled as A-,
     B-, C-, or E-Basis Salary for the period 7/1/2022 through 12/31/2022
  - Salaried employees will see the difference in pay for each month labelled as A-,
     B-, C-, or E-Basis Salary in addition to a Salary Spread Amount for the period 01/01/2023 – 06/30/2023

## 2022-2025 UTLA Salary Increase and Retro Payment

- Hourly employees will see the differences in the hourly rates for each month with negative lines reversing the former hourly rates and positive lines paying the increased hourly rates (see pages 5 – 8 for the hourly paystub sample)
- 5. In March 2023, I participated in the work stoppage. How will the unpaid/unexcused time be reflected on my retroactive salary increase payment?
  - The retroactive salary adjustment will be reflected in the "Prior Pay Adjustments" section of your paycheck for the period of March 2023
- 6. Will the retroactive salary increase payment be applied to my differential?
  - No. The retroactive salary increases only apply to the base salary table
- 7. Will I receive the retroactive salary increase payment on my Special Assignment, Z-Time, Auxiliary, and Replacement Service hours?
  - Yes. The associated rate increase will apply
- 8. What is the payment method for the retroactive salary increase payment?
  - Active employees will receive the rate increase payment according to your regular method of payment
  - **Inactive** (Retired, Separated, etc.) employees will receive the rate increase payment as a check warrant and distribution will be via U.S. mail.
- 9. How will the monthly salary percentage rate increases be applied?
  - The new salaried monthly salary rates will take the 2021-2022 monthly salary rates and increasing them as shown in the example below:
    - o 2021-2022 Salary Rate: \$6,332.15
    - Salary Rate Effective July 1, 2022: \$6,332.15 \* 3% = \$6,522.11. Your paycheck will display the salary difference between the 2021-2022 Salary Rate and 7/1/22 salary increase. See pages 5 8 for the paystub sample)
    - Salary Rate Effective January 1, 2023: \$6,522.11 \* 4% = \$6,782.99. The first line item will display a Basis Salary amount for the 3% increase effective July 1, 2022 and the second line item will display a "Salary Spread Amount" for the calculated 4% increase effective January 1, 2023 (see pages 5 8 for the paystub sample)
    - Salary Rate Effective July 1, 2023: \$6,782.99 \* 3% = \$6,986.48. The "Prior Pay Adjustments" will display a Basis Salary amount for the 3% increase for the July 2023 pay period. The "Current Pay" will display the Basis Salary with Salary Rate effective July 1, 2023 for the August 2023 pay period (see pages 5 8 for the paystub sample)
- 10. I was represented by another union for a portion of 2022-2023 and now I am represented by UTLA who is eligible for a salary increase. Am I entitled to receive the wage increase for 2022-2023?
  - The increase will be applied to the wages earned while UTLA represented