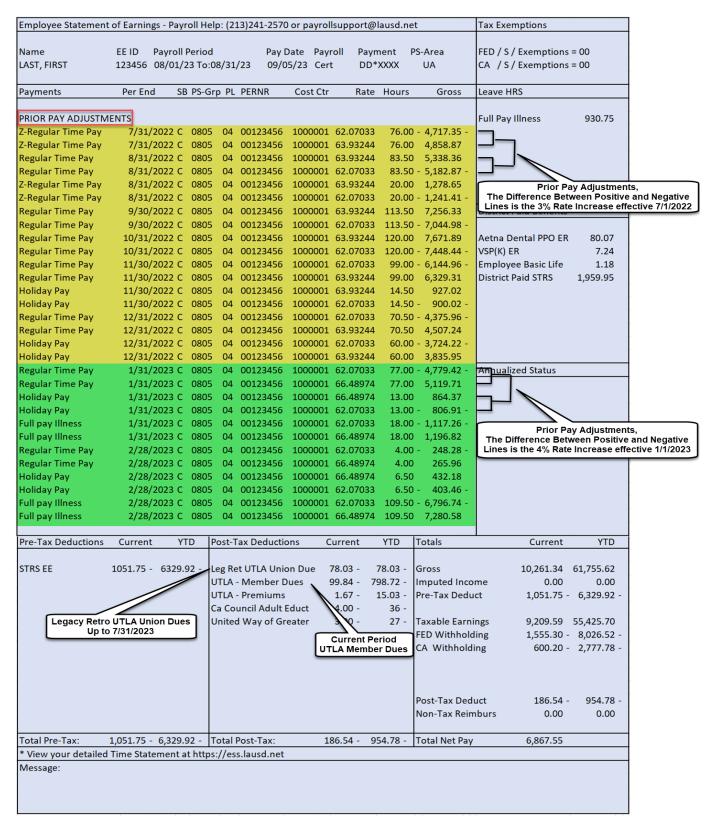

#### **ATTACHMENT 3**

Hourly Employee's Paystub Sample: (Example; Day-to-Day Substitutes, Adult School Teachers)

## 2022-2025 UTLA Salary Increase and Retro Payment

- Hourly employees will see the differences in the hourly rates for each month with negative lines reversing the former hourly rates and positive lines paying the increased hourly rates (see pages 5 – 8 for the hourly paystub sample)
- 5. In March 2023, I participated in the work stoppage. How will the unpaid/unexcused time be reflected on my retroactive salary increase payment?
  - The retroactive salary adjustment will be reflected in the "Prior Pay Adjustments" section of your paycheck for the period of March 2023
- 6. Will the retroactive salary increase payment be applied to my differential?
  - No. The retroactive salary increases only apply to the base salary table
- 7. Will I receive the retroactive salary increase payment on my Special Assignment, Z-Time, Auxiliary, and Replacement Service hours?
  - Yes. The associated rate increase will apply
- 8. What is the payment method for the retroactive salary increase payment?
  - Active employees will receive the rate increase payment according to your regular method of payment
  - **Inactive** (Retired, Separated, etc.) employees will receive the rate increase payment as a check warrant and distribution will be via U.S. mail.
- 9. How will the monthly salary percentage rate increases be applied?
  - The new salaried monthly salary rates will take the 2021-2022 monthly salary rates and increasing them as shown in the example below:
    - o 2021-2022 Salary Rate: \$6,332.15
    - Salary Rate Effective July 1, 2022: \$6,332.15 \* 3% = \$6,522.11. Your paycheck will display the salary difference between the 2021-2022 Salary Rate and 7/1/22 salary increase. See pages 5 8 for the paystub sample)
    - Salary Rate Effective January 1, 2023: \$6,522.11 \* 4% = \$6,782.99. The first line item will display a Basis Salary amount for the 3% increase effective July 1, 2022 and the second line item will display a "Salary Spread Amount" for the calculated 4% increase effective January 1, 2023 (see pages 5 8 for the paystub sample)
    - Salary Rate Effective July 1, 2023: \$6,782.99 \* 3% = \$6,986.48. The "Prior Pay Adjustments" will display a Basis Salary amount for the 3% increase for the July 2023 pay period. The "Current Pay" will display the Basis Salary with Salary Rate effective July 1, 2023 for the August 2023 pay period (see pages 5 8 for the paystub sample)
- 10. I was represented by another union for a portion of 2022-2023 and now I am represented by UTLA who is eligible for a salary increase. Am I entitled to receive the wage increase for 2022-2023?
  - The increase will be applied to the wages earned while UTLA represented