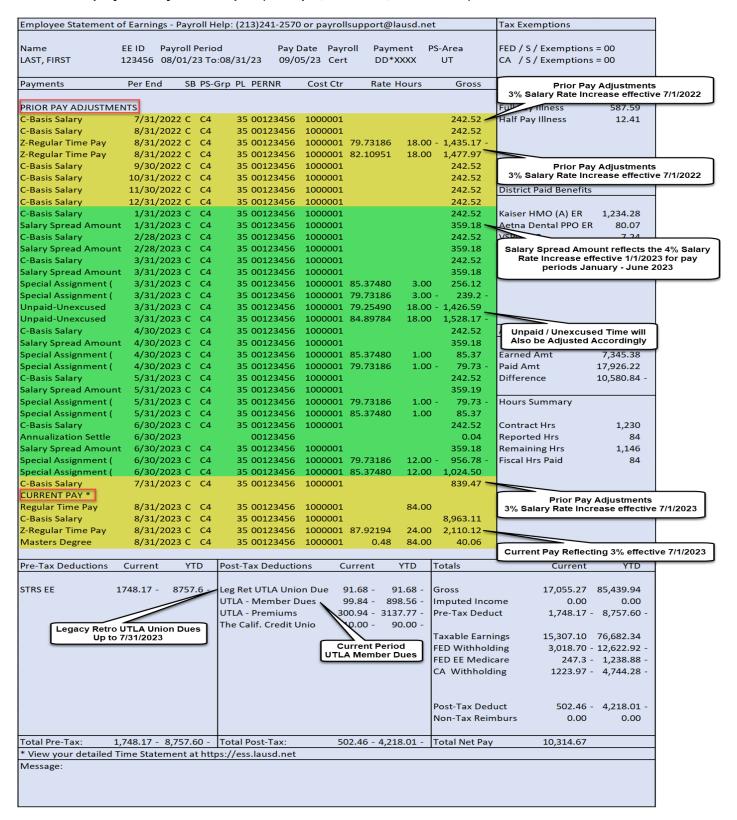

#### **ATTACHMENT 1**

#### Salaried Employee's Paystub Sample: (Example; Teachers, Counselors)

### 4. How will the retroactive salary adjustments be reflected on my paycheck?

- The retroactive salary payment will be reflected in the "Prior Pay Adjustments" section of your paycheck
- Sample hourly and salaried check stubs are included on pages 5 − 8.
  - Salaried employees will see the difference in pay for each month labelled as A-,
     B-, C-, or E-Basis Salary for the period 7/1/2022 through 12/31/2022
  - Salaried employees will see the difference in pay for each month labelled as A-,
     B-, C-, or E-Basis Salary in addition to a Salary Spread Amount for the period 01/01/2023 – 06/30/2023

## 2022-2025 UTLA Salary Increase and Retro Payment

- Hourly employees will see the differences in the hourly rates for each month with negative lines reversing the former hourly rates and positive lines paying the increased hourly rates (see pages 5 – 8 for the hourly paystub sample)
- 5. In March 2023, I participated in the work stoppage. How will the unpaid/unexcused time be reflected on my retroactive salary increase payment?
  - The retroactive salary adjustment will be reflected in the "Prior Pay Adjustments" section of your paycheck for the period of March 2023
- 6. Will the retroactive salary increase payment be applied to my differential?
  - No. The retroactive salary increases only apply to the base salary table
- 7. Will I receive the retroactive salary increase payment on my Special Assignment, Z-Time, Auxiliary, and Replacement Service hours?
  - Yes. The associated rate increase will apply
- 8. What is the payment method for the retroactive salary increase payment?
  - Active employees will receive the rate increase payment according to your regular method of payment
  - **Inactive** (Retired, Separated, etc.) employees will receive the rate increase payment as a check warrant and distribution will be via U.S. mail.
- 9. How will the monthly salary percentage rate increases be applied?
  - The new salaried monthly salary rates will take the 2021-2022 monthly salary rates and increasing them as shown in the example below:
    - o 2021-2022 Salary Rate: \$6,332.15
    - Salary Rate Effective July 1, 2022: \$6,332.15 \* 3% = \$6,522.11. Your paycheck will display the salary difference between the 2021-2022 Salary Rate and 7/1/22 salary increase. See pages 5 8 for the paystub sample)
    - Salary Rate Effective January 1, 2023: \$6,522.11 \* 4% = \$6,782.99. The first line item will display a Basis Salary amount for the 3% increase effective July 1, 2022 and the second line item will display a "Salary Spread Amount" for the calculated 4% increase effective January 1, 2023 (see pages 5 8 for the paystub sample)
    - Salary Rate Effective July 1, 2023: \$6,782.99 \* 3% = \$6,986.48. The "Prior Pay Adjustments" will display a Basis Salary amount for the 3% increase for the July 2023 pay period. The "Current Pay" will display the Basis Salary with Salary Rate effective July 1, 2023 for the August 2023 pay period (see pages 5 8 for the paystub sample)
- 10. I was represented by another union for a portion of 2022-2023 and now I am represented by UTLA who is eligible for a salary increase. Am I entitled to receive the wage increase for 2022-2023?
  - The increase will be applied to the wages earned while UTLA represented